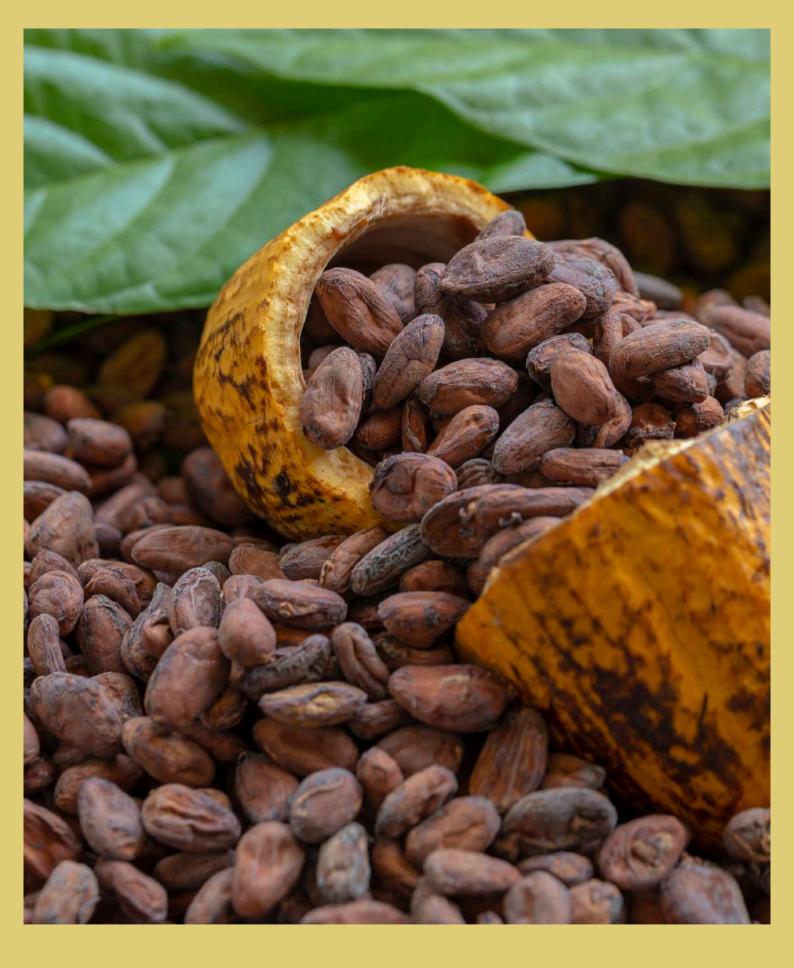

**ABOUT US**

Mafa Integrated Farms Limited is a leading Nigerian agricultural exporter, founded in 2017 by Mukhtar Adam. Based in Kano's Gunduwawa Industrial Estate, we empower over 2,000 local farmers through outgrower programs, ensuring quality and traceability. We export high-value products like Clean White Sesame Seeds, Non-GMO Soybeans, Hibiscus Flowers, and Raw Cashew Nuts to markets in India, Japan, Turkey, and Vietnam for food, health, and industrial use. At Mafa, agriculture is more than business — it's a commitment to communities and global food security.



#### **Clean White Sesame Seed**



## Soybeans



#### Soya Beans Meal



### Hibiscus Flower



#### **Raw Cashew Nuts**

# **Dried Split Ginger**

# **Dried Chili Pepper**



# **Black Eye Beans**



### **Gum Arabic**



#### Cocoa Bean



# CONTACT US



Gunduwawa Industrial Estate, KM 11 Off Hadejia road, Gunduwawa Kano



mafafarmsltd.com