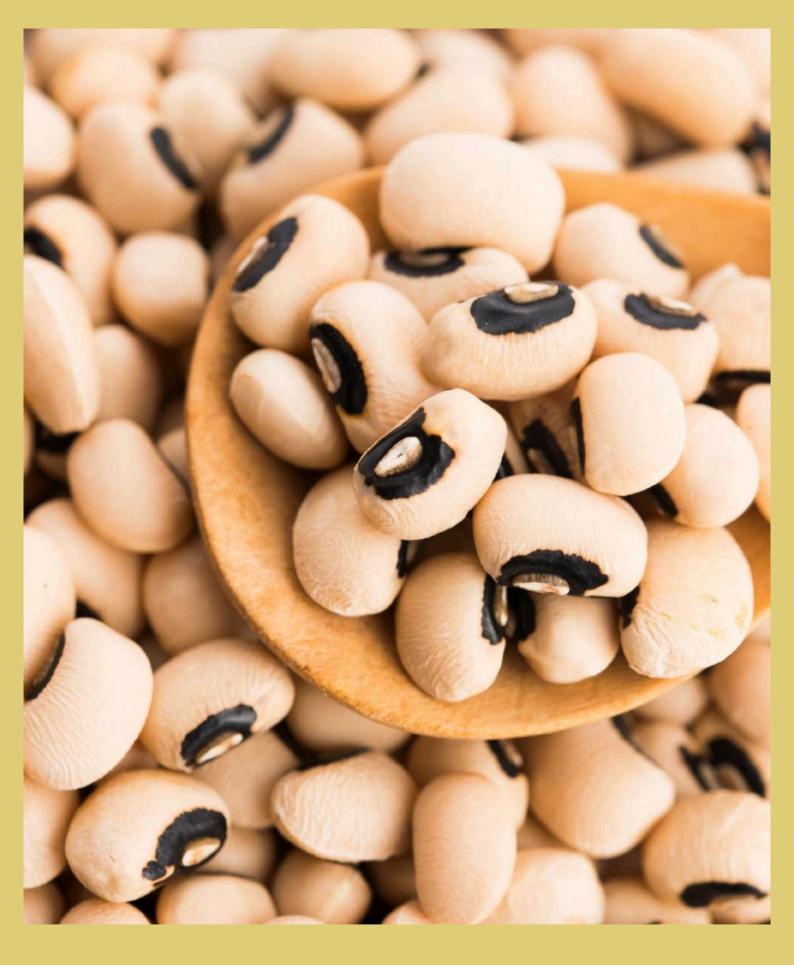

- Gum Arabic
- Cocoa Bean
- Contact us



#### **ABOUT US**

Mafa Integrated Farms Limited is a leading Nigerian agricultural exporter, founded in 2017 by Mukhtar Adam. Based in Kano's Gunduwawa Industrial Estate, we empower over 2,000 local farmers through outgrower programs, ensuring quality and traceability. We export high-value products like Clean White Sesame Seeds, Non-GMO Soybeans, Hibiscus Flowers, and Raw Cashew Nuts to markets in India, Japan, Turkey, and Vietnam for food, health, and industrial use. At Mafa, agriculture is more than business — it's a commitment to communities and global food security.



#### **Clean White Sesame Seed**



## Soybeans



#### Soya Beans Meal



### Hibiscus Flower



#### **Raw Cashew Nuts**

# **Dried Split Ginger**

# **Dried Chili Pepper**



# **Black Eye Beans**



### **Gum Arabic**



#### Cocoa Bean



# CONTACT US



Gunduwawa Industrial Estate, KM 11 Off Hadejia road, Gunduwawa Kano



mafafarmsltd.com