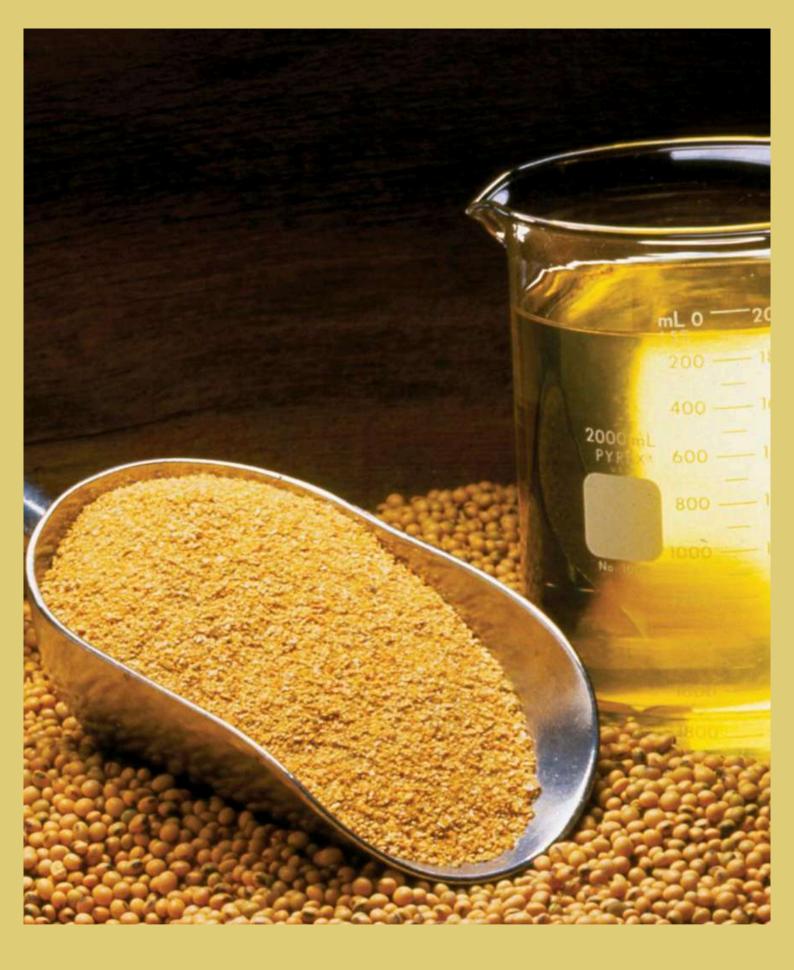

- Soybeans
- Soya Beans Meal
- Hibiscus Flower
- Raw Cashew Nuts
- Dried Split
  Ginger
- Dried Chili Pepper
- Black Eye Beans
- Gum Arabic
- Cocoa Bean
- Contact us



#### **ABOUT US**

Mafa Integrated Farms Limited is a leading Nigerian agricultural exporter, founded in 2017 by Mukhtar Adam. Based in Kano's Gunduwawa Industrial Estate, we empower over 2,000 local farmers through outgrower programs, ensuring quality and traceability. We export high-value products like Clean White Sesame Seeds, Non-GMO Soybeans, Hibiscus Flowers, and Raw Cashew Nuts to markets in India, Japan, Turkey, and Vietnam for food, health, and industrial use. At Mafa, agriculture is more than business — it's a commitment to communities and global food security.



#### **Clean White Sesame Seed**



## Soybeans



#### Soya Beans Meal



### Hibiscus Flower



#### **Raw Cashew Nuts**

# **Dried Split Ginger**

# **Dried Chili Pepper**



# **Black Eye Beans**



### **Gum Arabic**



#### Cocoa Bean



# CONTACT US



Gunduwawa Industrial Estate, KM 11 Off Hadejia road, Gunduwawa Kano



mafafarmsltd.com