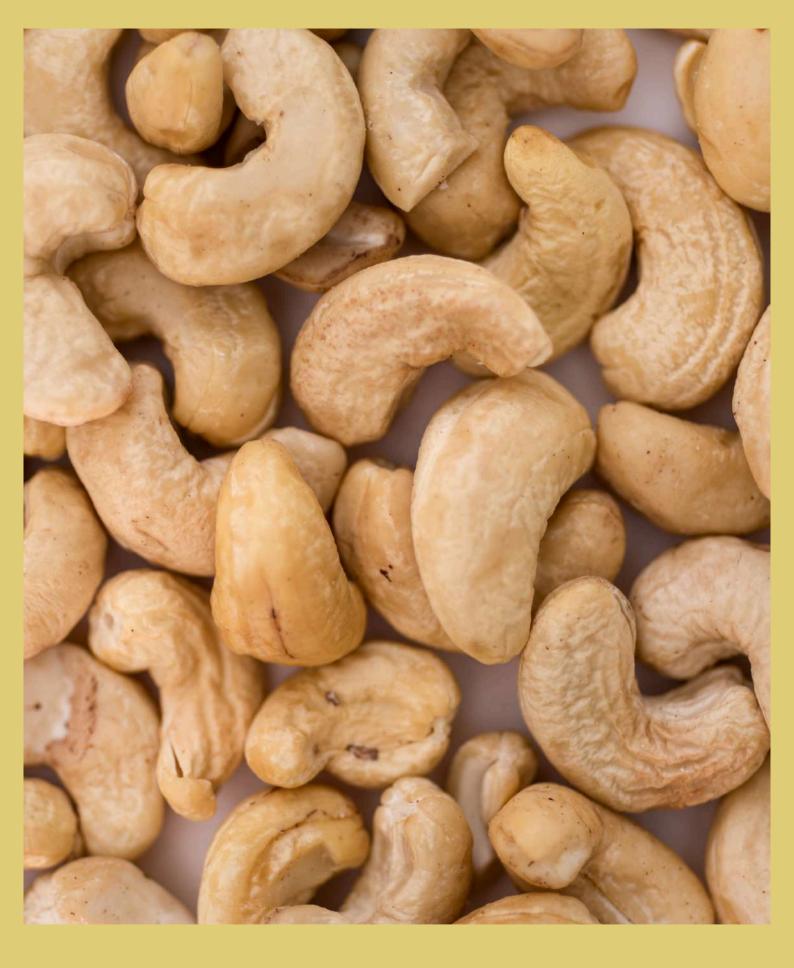

- Raw Cashew Nuts
- Dried Split
  Ginger
- Dried Chili Pepper
- Black Eye Beans
- Gum Arabic
- Cocoa Bean
- Contact us



#### **ABOUT US**

Mafa Integrated Farms Limited is a leading Nigerian agricultural exporter, founded in 2017 by Mukhtar Adam. Based in Kano's Gunduwawa Industrial Estate, we empower over 2,000 local farmers through outgrower programs, ensuring quality and traceability. We export high-value products like Clean White Sesame Seeds, Non-GMO Soybeans, Hibiscus Flowers, and Raw Cashew Nuts to markets in India, Japan, Turkey, and Vietnam for food, health, and industrial use. At Mafa, agriculture is more than business — it's a commitment to communities and global food security.



#### **Clean White Sesame Seed**



## Soybeans



#### Soya Beans Meal



### Hibiscus Flower



#### **Raw Cashew Nuts**

# **Dried Split Ginger**

# **Dried Chili Pepper**



# **Black Eye Beans**



### **Gum Arabic**



#### Cocoa Bean



# CONTACT US



Gunduwawa Industrial Estate, KM 11 Off Hadejia road, Gunduwawa Kano



mafafarmsltd.com